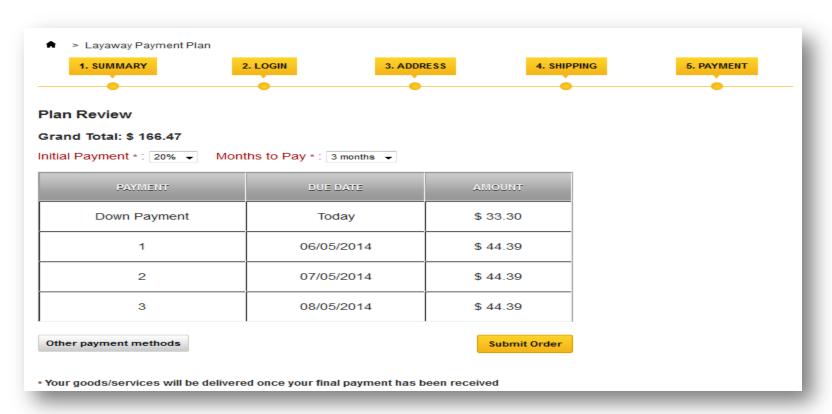

### Payment Method Step

Layaway Payment method is appear in checkout step when a buyer checkout the order.

When a customer choose "PUT IT LAYAWAY powered by PayPal" payment method as their payment option in payment step under checkout page, then customer have to choose the instalment plan for his/her payment by choosing some down payment percentage and choose months for creating instalment payment for 1,2 or 3 months at "Confirm Order" step.

### Confirm Order Step

Here customer can choose any plan for payment by choosing Initial Down payment percentage and Months for next instalments. On successful payment an Order confirmation page will appear.