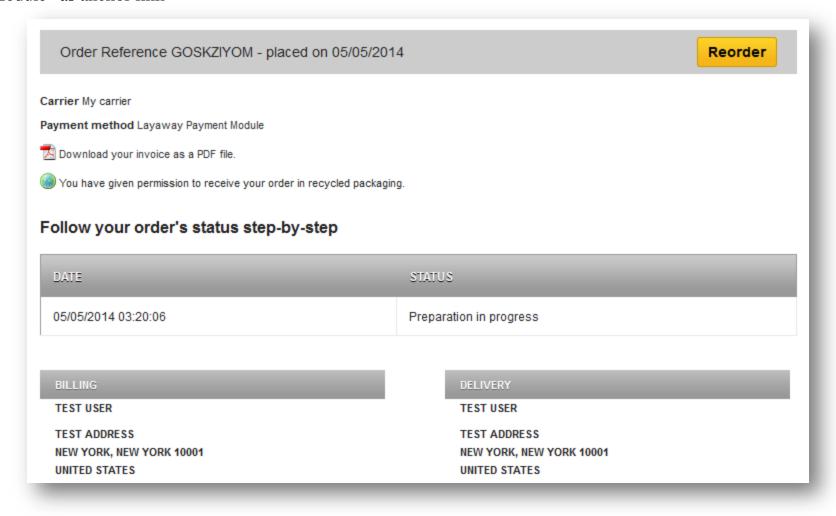

In Customer Account Section customer can also view their Instalment plans for an order. In "History and details of my orders" section customer can view the details of the order by clicking on "details"

Then at the bottom orders details will open. Under "Payment Method" section you can see a "Layaway Payment Module" as anchor link

If customer want to see the Instalment details then customer have to click on "Layaway Payment Module" link. This link show all the Instalment plans chosen by customer for this order.

| CREATED AT                     | AMOUNT | DOWN<br>PAYMENT % | MONTHS | FIRST<br>PAYMENT DUE   | LAST<br>PAYMENT DUE    | STATUS            | ACTION |
|--------------------------------|--------|-------------------|--------|------------------------|------------------------|-------------------|--------|
| 2014-01-22<br>01:11:45         | \$ 1   | 20                | 3      | 2014-02-22<br>12:00:00 | 2014-04-22<br>12:00:00 | Revise<br>Request | View   |
| ■ Back to Order History ★ Home |        |                   |        |                        |                        |                   |        |

Customer also can view the full details of an Instalment plan by clicking on "View" link in appropriate row.