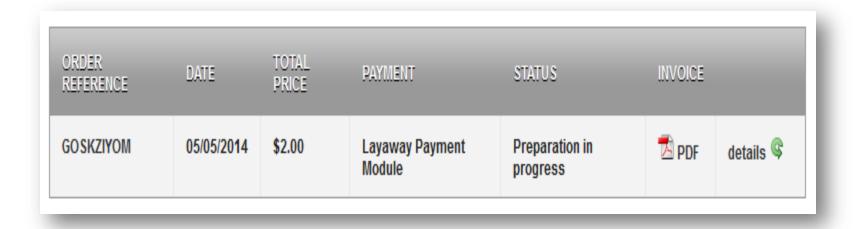

In Customer Account Section customer can also view their Instalment plans for an order. In "History and details of my orders" section customer can view the details of the order by clicking on "details"

Then at the bottom orders details will open. Under "Payment Method" section you can see a "Layaway Payment Module" as anchor link

If customer want to see the Instalment details then customer have to click on "Layaway Payment Module" link. This link show all the Instalment plans chosen by customer for this order.

| CREATED AT                     | AMOUNT | DOWN<br>PAYMENT % | MONTHS | FIRST<br>PAYMENT DUE   | LAST<br>PAYMENT DUE    | STATUS            | ACTION |
|--------------------------------|--------|-------------------|--------|------------------------|------------------------|-------------------|--------|
| 2014-01-22<br>01:11:45         | \$ 1   | 20                | 3      | 2014-02-22<br>12:00:00 | 2014-04-22<br>12:00:00 | Revise<br>Request | View   |
| ■ Back to Order History ★ Home |        |                   |        |                        |                        |                   |        |

Customer also can view the full details of an Instalment plan by clicking on "View" link in appropriate row.