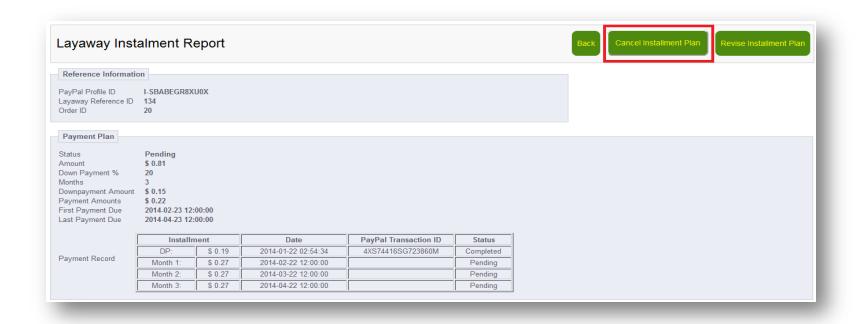

# 7. Cancel Transaction

**Cancel Transaction** is the functionality of cancelling the current recurring profile form Layaway through PayPal as well as cancels the associated order of Prestashop website.

For "Cancel Transaction", there is a button at "View Transaction Details" page name as "Cancel Transaction". So admin can click on this for cancelling the order and its recurring profile from Layaway and PayPal.

Note: Only a Pending Transaction can be cancel.

Revise Instalment Plan is the process of editing the current instalment plan. This functionality create a new transaction row with revised plan. For revising you can click on "Revise Instalment Plan" button appeared at "View Transaction Details" page. After clicking on that button a form will opened with editing options as: