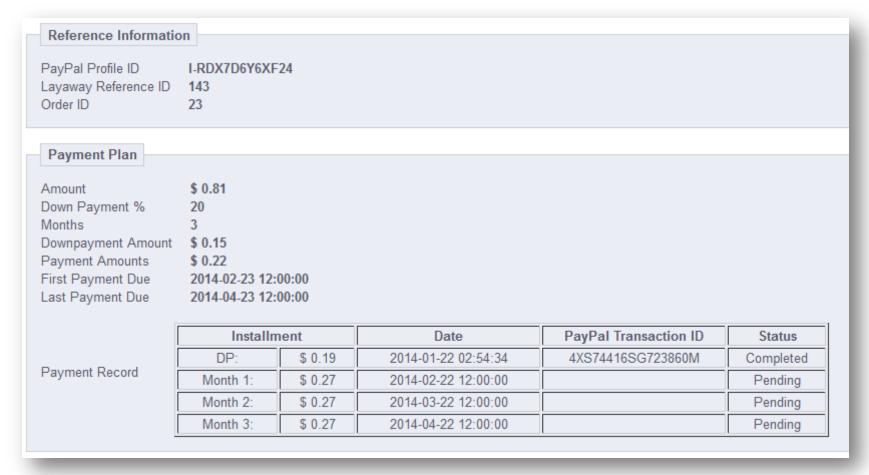

# 6. View Transaction Details

### Field-wise description:

### Reference Information :

- **PayPal Profile ID** is the recurring profile id from PayPal.
- **Layaway Reference ID** is unique id from Layaway related to current transaction.
- > Order ID is the order id related to current transaction.

### Payment Plan:

- > Status is status of current instalment plan.
- **Amount** is the grand total of order.
- **Down Payment %** is the percentage of down payment.
- ➤ Months is the total no of instalment cycles.
- **Downpayment Amount** is the down payment amount (calculated from down payment %) paid at time of order placing.
- **Payment Amounts** is the next instalments amount.
- **First Payment Due** is the date of first payment.
- **Last Payment Due** is the date of last payment.
- ➤ **Payment Record** is a tabular information about down payment and its instalments with date, transaction id and status. Status may be Completed/Pending/Cancelled.