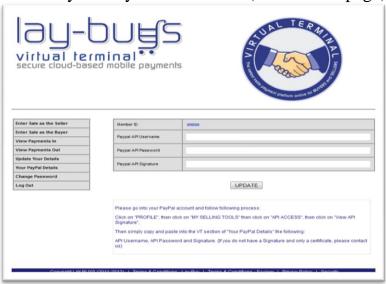

# Step 2: Register at lay-buys.com as merchant

- Sign-up on <a href="https://lay-buys.com/vtmob/register.php">https://lay-buys.com/vtmob/register.php</a>
- Then fill your PayPal credentials (see account page)