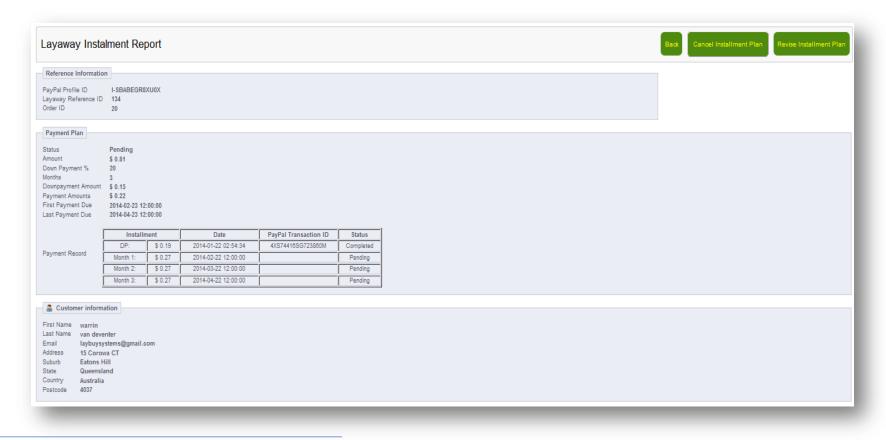

The detail page is look like:

# 6. View Transaction Details

### Reference Information :

- **PayPal Profile ID** is the recurring profile id from PayPal.
- **Layaway Reference ID** is unique id from Layaway related to current transaction.
- > Order ID is the order id related to current transaction.

### Payment Plan:

- > Status is status of current instalment plan.
- **Amount** is the grand total of order.
- **Down Payment %** is the percentage of down payment.
- ➤ Months is the total no of instalment cycles.
- **Downpayment Amount** is the down payment amount (calculated from down payment %) paid at time of order placing.
- **Payment Amounts** is the next instalments amount.
- **First Payment Due** is the date of first payment.
- **Last Payment Due** is the date of last payment.
- ➤ **Payment Record** is a tabular information about down payment and its instalments with date, transaction id and status. Status may be Completed/Pending/Cancelled.

### Customer Information :

- First Name is first name of customer.
- **Last Name** is last name of customer.
- **Email** is email of customer.
- ➤ **Address** is address of customer.
- **Suburb** is suburb of customer.
- > **State** is state of customer.
- **Country** is country of customer.
- **Postcode** is postcode of customer