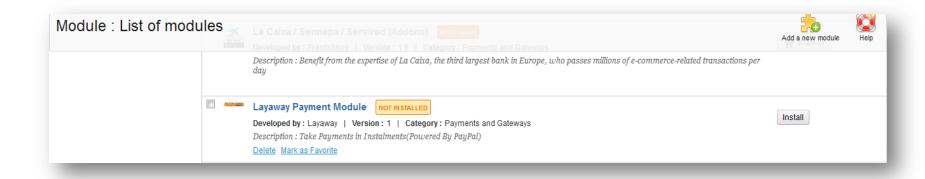

# Step 3: Installing "PUT IT ON LAYAWAY (powered by PayPal)"

- Upload "layawaypayment" folders from the "PUT IT ON LAYAWAY (powered by PayPal)" folder to your server under the modules . This can be parallel to "admin" and "classes" folders. e.g. /public\_html/store or /public\_html
- Now go through admin panel and install the extension
  - Step 1 Go through menu "Modules".
  - Step 2 You will see a list of all the modules present in your store among those you have to find the module "Layaway Payment Module".
  - Step 3 Then Click on "Install" button to start the installation. When installation is complete you will get a success message.