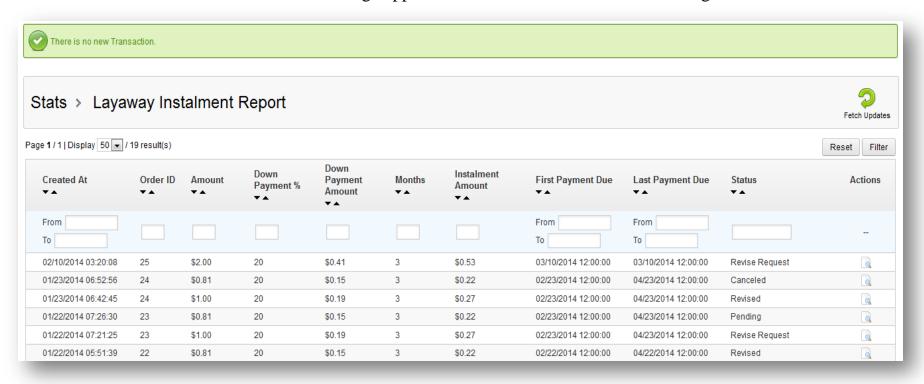

So every transaction will stored in Prestashop website and can be managed form a panel called "Layaway Instalment Reports".

Please go to admin panel -> Stats -> Layaway Instalment Report to manage the instalment reports.

| ats > Layaway Instalment Report |                |        |                         |                                  |        |                            |                        | Fetch Update         |                |       |
|---------------------------------|----------------|--------|-------------------------|----------------------------------|--------|----------------------------|------------------------|----------------------|----------------|-------|
| • 1 / 1   Display 50 ▼ /        | 19 result(s)   |        |                         |                                  |        |                            |                        |                      |                | Reset |
| Created At<br>▼ ▲               | Order ID<br>▼▲ | Amount | Down<br>Payment %<br>▼▲ | Down<br>Payment<br>Amount<br>▼ ▲ | Months | Instalment<br>Amount<br>▼▲ | First Payment Due  ▼ ▲ | Last Payment Due  ▼▲ | Status<br>▼ ▲  | Actio |
| From To                         |                |        |                         |                                  |        |                            | From To                | From To              |                | -     |
| 02/10/2014 03:20:08             | 25             | \$2.00 | 20                      | \$0.41                           | 3      | \$0.53                     | 03/10/2014 12:00:00    | 03/10/2014 12:00:00  | Revise Request |       |
| 01/23/2014 06:52:56             | 24             | \$0.81 | 20                      | \$0.15                           | 3      | \$0.22                     | 02/23/2014 12:00:00    | 04/23/2014 12:00:00  | Canceled       |       |
| 01/23/2014 06:42:45             | 24             | \$1.00 | 20                      | \$0.19                           | 3      | \$0.27                     | 02/23/2014 12:00:00    | 04/23/2014 12:00:00  | Revised        |       |
| 01/22/2014 07:26:30             | 23             | \$0.81 | 20                      | \$0.15                           | 3      | \$0.22                     | 02/23/2014 12:00:00    | 04/23/2014 12:00:00  | Pending        |       |
| 01/22/2014 07:21:25             | 23             | \$1.00 | 20                      | \$0.19                           | 3      | \$0.27                     | 02/23/2014 12:00:00    | 04/23/2014 12:00:00  | Revise Request |       |
| 01/22/2014 05:51:39             | 22             | \$0.81 | 20                      | \$0.15                           | 3      | \$0.22                     | 02/22/2014 12:00:00    | 04/22/2014 12:00:00  | Revised        |       |
| 01/22/2014 05:44:57             | 22             | \$1.00 | 20                      | \$0.19                           | 3      | \$0.27                     | 02/22/2014 12:00:00    | 04/22/2014 12:00:00  | Revise Request |       |
| 01/22/2014 04:01:32             | 0              | \$0.00 | 0                       | \$0.00                           | 0      | \$0.00                     | 12/31/1969 06:00:00    | 12/31/1969 06:00:00  | Revised        |       |
| 01/22/2014 03:51:49             | 21             | \$1.00 | 20                      | \$0.19                           | 3      | \$0.27                     | 02/22/2014 12:00:00    | 04/22/2014 12:00:00  | Revise Request |       |
| 01/22/2014 03:28:03             | 0              | \$0.00 | 0                       | \$0.00                           | 0      | \$0.00                     | 12/31/1969 06:00:00    | 12/31/1969 06:00:00  | Revised        |       |
| 01/22/2014 03:26:47             | 0              | \$0.00 | 0                       | \$0.00                           | 0      | \$0.00                     | 12/31/1969 06:00:00    | 12/31/1969 06:00:00  | Revised        |       |
| 01/22/2014 03:19:47             | 0              | \$0.00 | 0                       | \$0.00                           | 0      | \$0.00                     | 12/31/1969 06:00:00    | 12/31/1969 06:00:00  | Revised        |       |
| 01/22/2014 02:54:34             | 20             | \$1.00 | 20                      | \$0.19                           | 3      | \$0.27                     | 02/22/2014 12:00:00    | 04/22/2014 12:00:00  | Revise Request |       |

### Column-wise description:

- > Created At is a date time field and store the created date of transaction.
- ➤ **Order**# is the order id related with the transaction.
- **Amount** is the grand total of order.
- **Down Payment** % is the percentage of down payment.
- ➤ **Months** is the total no of instalment cycles.
- **Downpayment Amount** is the down payment amount (calculated from down payment %) paid at time of order placing.
- > Instalment Amounts is the next instalments amount.
- **First Payment Due** is the date of first payment.
- **Last Payment Due** is the date of last payment.
- > Status is the status of transaction. It may be Pending/Completed/Cancelled/Revised Request/Revised

When a transaction have pending instalments then its status will be "Pending", if transaction have no pending instalments means all instalments get paid then its status will be "Completed". If transaction is cancelled due to some reason then its status will be "Canceled".

Admin can revise the instalment scheme by sending a request mail to buyers, so when a transaction is just requested then its status will be "Revise Request" when buyers accept and process the transaction then its old transaction get a status that is "Revised" and a new transaction row will appeared for same order with a status "Completed/Pending".